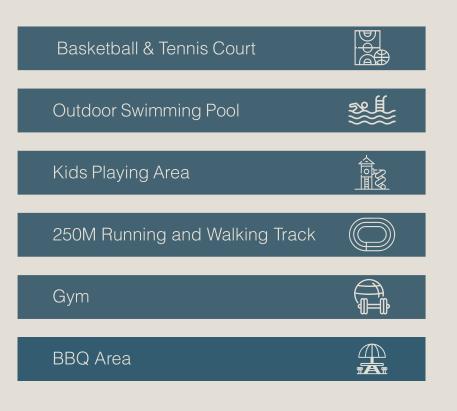

#### FACILITIES

Cloud Towers In JVT will be the perfect place for your next home because we always think about your comfort and we value your needs. We launch Cloud Towers with latest amenities that is adequate to your life essentials.

Cloud Towers is proclaimed to have state of the art facilities in JVT.

## SWIMMING POOL

As you want a perfect indulgence on your everyday life, you don't need to go far.Cloud tower provide heated pool which comes along with children pool, steam room, sauna room, separate his and hers shower and changing rooms.

250 M WALKING & RUNNING TRACK

This track serves you best, to live a healthy and vibrant lifestyle,.

### BASKETBALL & TENNIS COURT

Give persistent motivation for your healthy lifestyle.

### GYM

The tower provides you a high-class gym facilities and excellent for the improvement of your fitness and for a more enjoyable life.

# KIDS PLAYING AREA

At every step the child should be allowed to meet the real experience of life.

# **BBQ AREA**

Cloud Tower provide you space to spend time with family and friends in the perfect way.

You can host a BBQ for a special occasion or just as an excuse to have fun outdoors, with an endless amount of barbeque party ideas.