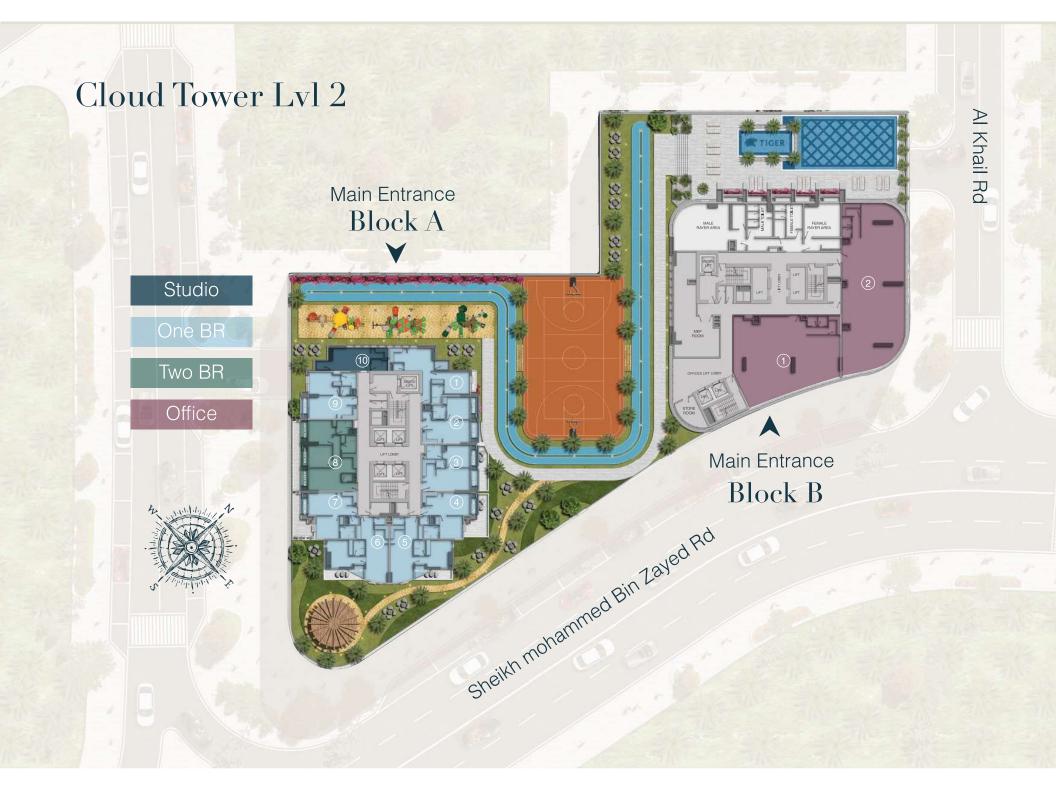

### CLOUD TOWERS

2 Basement Floors Ground Floor 4 Podium Parking 29 Residential Floors

447 residential units (229 Block A + 218 Block B) 6 Offices 3 Retail

I

1

I

#### FACILITIES

Cloud Towers In JVT will be the perfect place for your next home because we always think about your comfort and we value your needs. We launch Cloud Towers with latest amenities that is adequate to your life essentials.

## SWIMMING POOL

As you want a perfect indulgence on your everyday life, you don't need to go far.Cloud tower provide heated pool which comes along with children pool, steam room, sauna room, separate his and hers shower and changing rooms.

250 M WALKING & RUNNING TRACK

This track serves you best, to live a healthy and vibrant lifestyle,.

### BASKETBALL & TENNIS COURT

Give persistent motivation for your healthy lifestyle.

### GYM

The tower provides you a high-class gym facilities and excellent for the improvement of your fitness and for a more enjoyable life.

# KIDS PLAYING AREA

At every step the child should be allowed to meet the real experience of life.

# **BBQ AREA**

Cloud Tower provide you space to spend time with family and friends in the perfect way.

You can host a BBQ for a special occasion or just as an excuse to have fun outdoors, with an endless amount of barbeque party ideas.