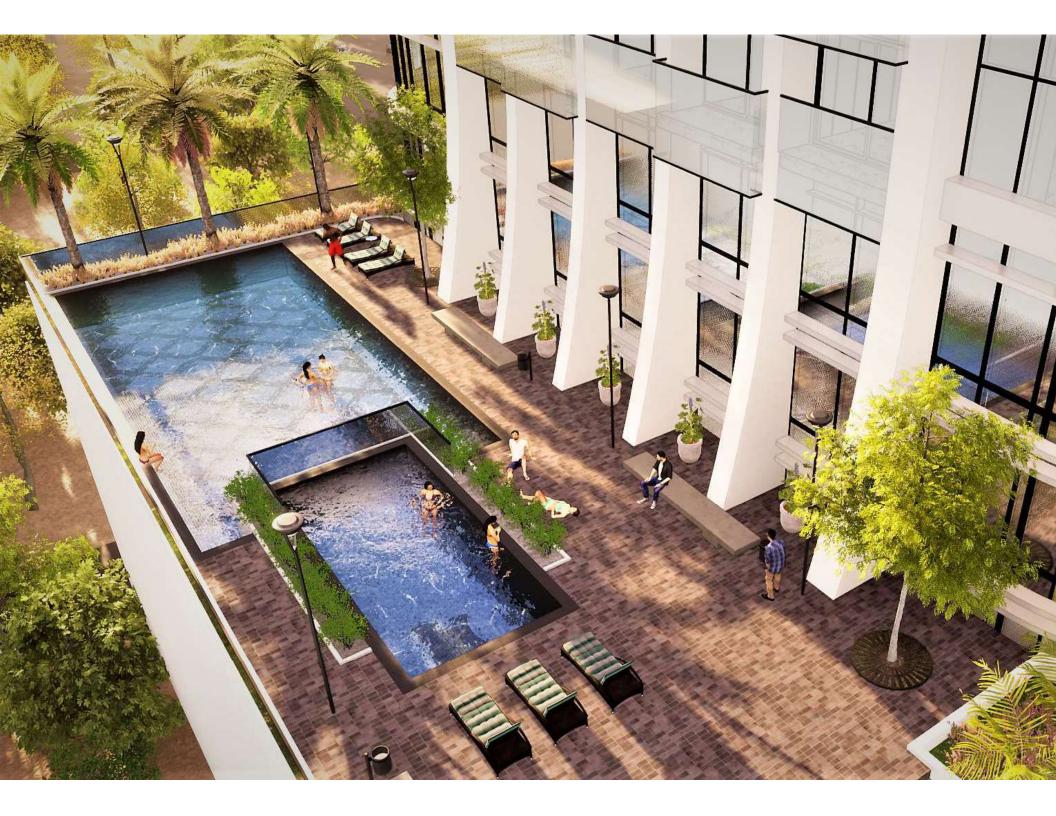

## SWIMMING POOL

As you want a perfect indulgence on your everyday life, you don't need to go far.Cloud tower provide heated pool which comes along with children pool, steam room, sauna room, separate his and hers shower and changing rooms.