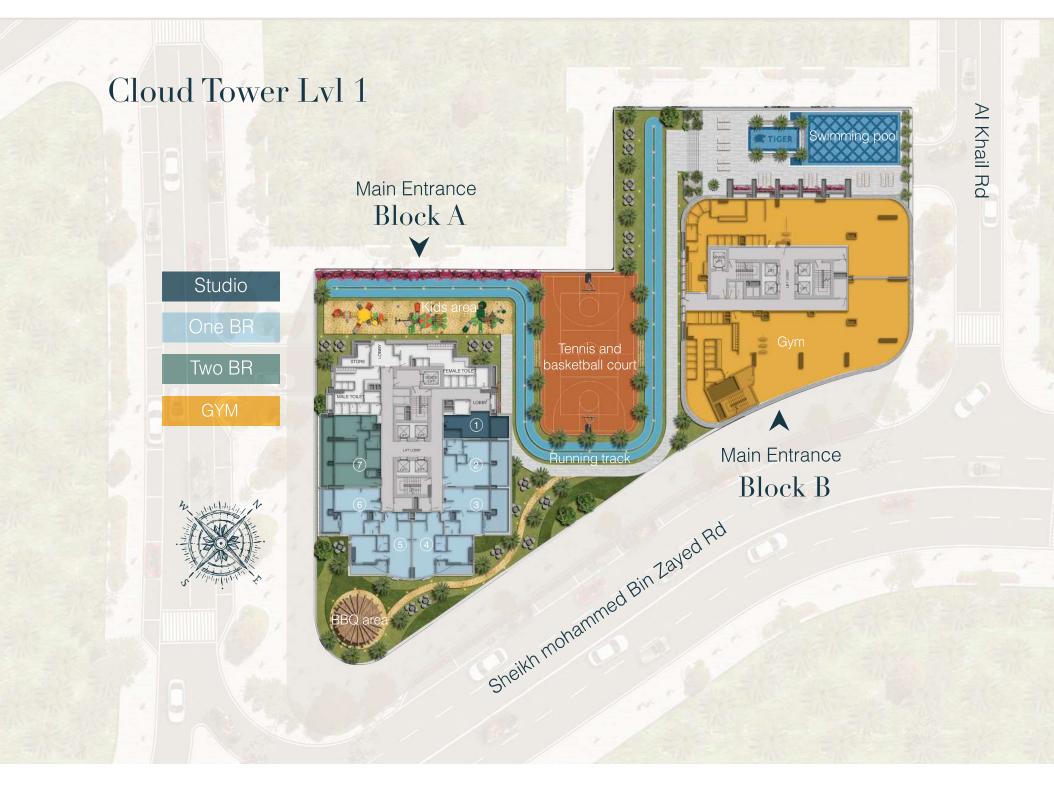

### CLOUD TOWERS

2 Basement Floors Ground Floor 4 Podium Parking 29 Residential Floors

447 residential units (229 Block A + 218 Block B) 6 Offices 3 Retail

I

1

I

#### FACILITIES

Cloud Towers In JVT will be the perfect place for your next home because we always think about your comfort and we value your needs. We launch Cloud Towers with latest amenities that is adequate to your life essentials.

## SWIMMING POOL

As you want a perfect indulgence on your everyday life, you don't need to go far.Cloud tower provide heated pool which comes along with children pool, steam room, sauna room, separate his and hers shower and changing rooms.

250 M WALKING & RUNNING TRACK

This track serves you best, to live a healthy and vibrant lifestyle,.

### BASKETBALL & TENNIS COURT

Give persistent motivation for your healthy lifestyle.

### GYM

The tower provides you a high-class gym facilities and excellent for the improvement of your fitness and for a more enjoyable life.

# KIDS PLAYING AREA

At every step the child should be allowed to meet the real experience of life.

# **BBQ AREA**

Cloud Tower provide you space to spend time with family and friends in the perfect way.

You can host a BBQ for a special occasion or just as an excuse to have fun outdoors, with an endless amount of barbeque party ideas.