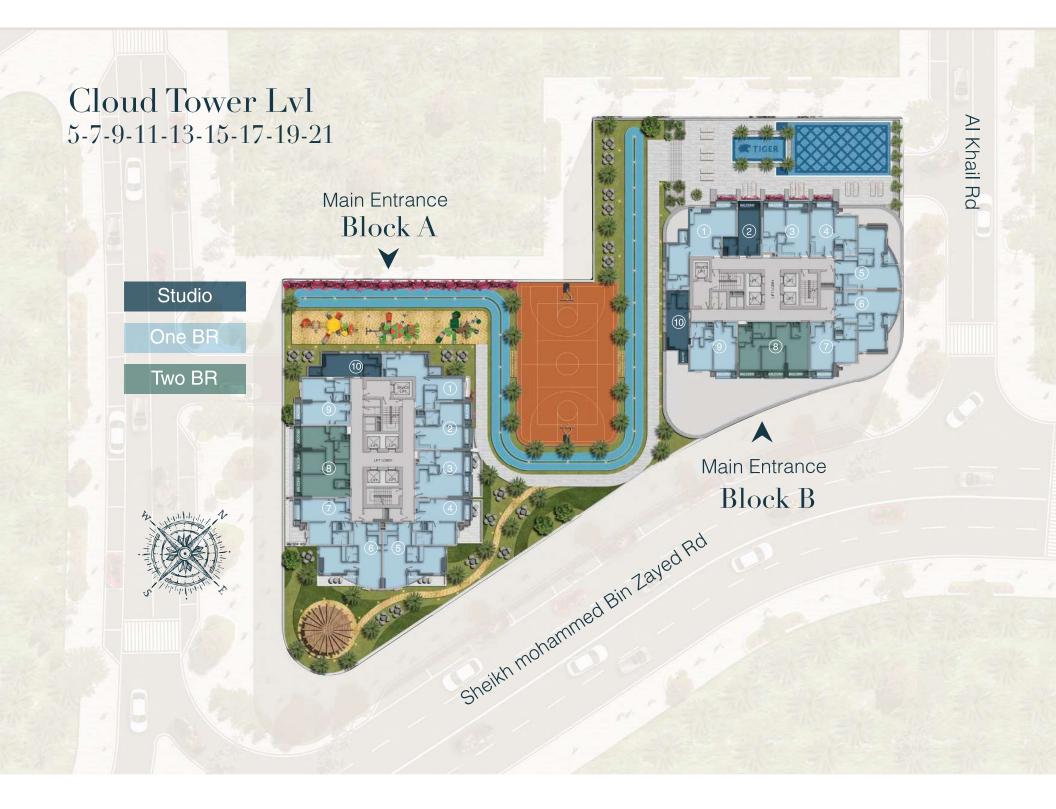

### CLOUD TOWERS

2 Basement Floors Ground Floor 4 Podium Parking 29 Residential Floors

447 residential units (229 Block A + 218 Block B) 6 Offices 3 Retail

I

1

I

### LOCATION

Cloud Towers is located in the heart of Dubai at the crossroads of culture, entertainment and luxury Life, JVT is a dream place to live in for all.

It is located in the center of all main locations, accessible from Sheikh Zayed Road, Emirates Road, Al Khail Road and Sheikh Mohammad Bin Zayed road.

Whether you want to go towards south or north, you'll find your detour in the easiest possible way.

The lobby has a relaxing ambiance with a large sitting area with soft lighting, luxury finishes, restrooms and security front desk.