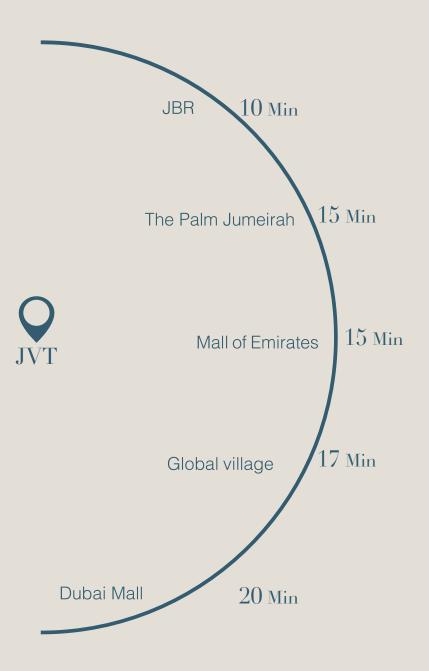

### LOCATION

Cloud Towers is located in the heart of Dubai at the crossroads of culture, entertainment and luxury Life, JVT is a dream place to live in for all.

It is located in the center of all main locations, accessible from Sheikh Zayed Road, Emirates Road, Al Khail Road and Sheikh Mohammad Bin Zayed road.

Whether you want to go towards south or north, you'll find your detour in the easiest possible way.

The lobby has a relaxing ambiance with a large sitting area with soft lighting, luxury finishes, restrooms and security front desk.