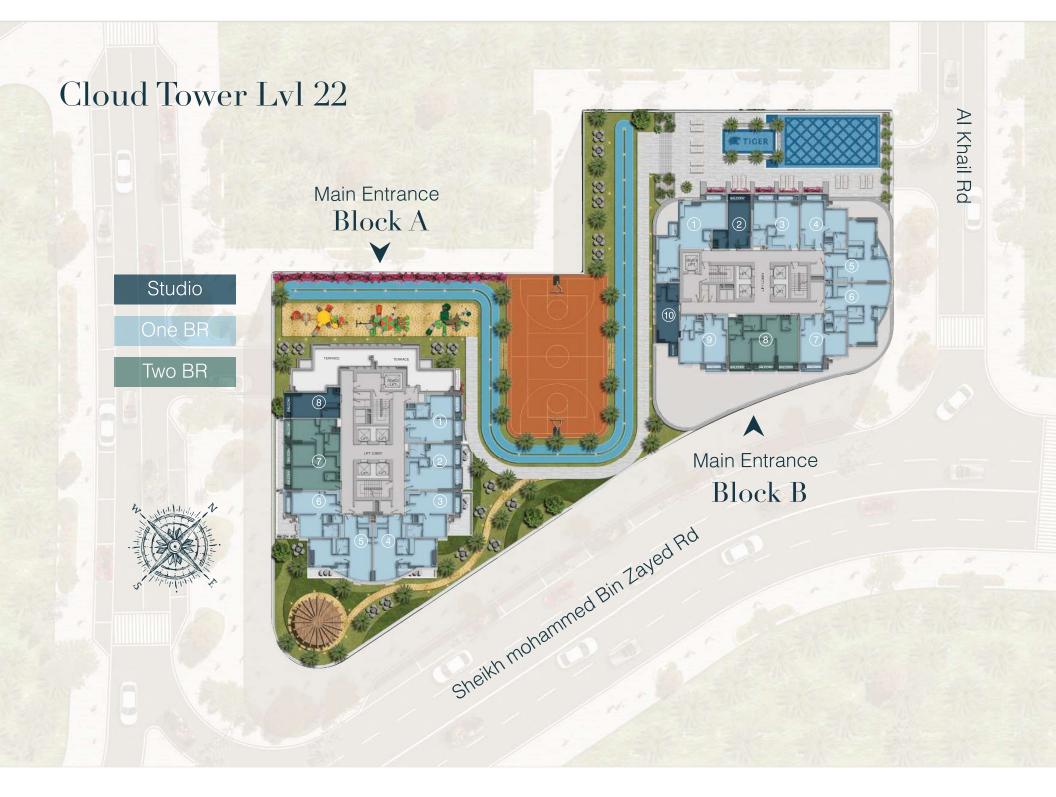

### CLOUD TOWERS

2 Basement Floors Ground Floor 4 Podium Parking 29 Residential Floors

447 residential units (229 Block A + 218 Block B) 6 Offices 3 Retail

I

1

I

### LOCATION

Cloud Towers is located in the heart of Dubai at the crossroads of culture, entertainment and luxury Life, JVT is a dream place to live in for all.

It is located in the center of all main locations, accessible from Sheikh Zayed Road, Emirates Road, Al Khail Road and Sheikh Mohammad Bin Zayed road.

Whether you want to go towards south or north, you'll find your detour in the easiest possible way.

The lobby has a relaxing ambiance with a large sitting area with soft lighting, luxury finishes, restrooms and security front desk.