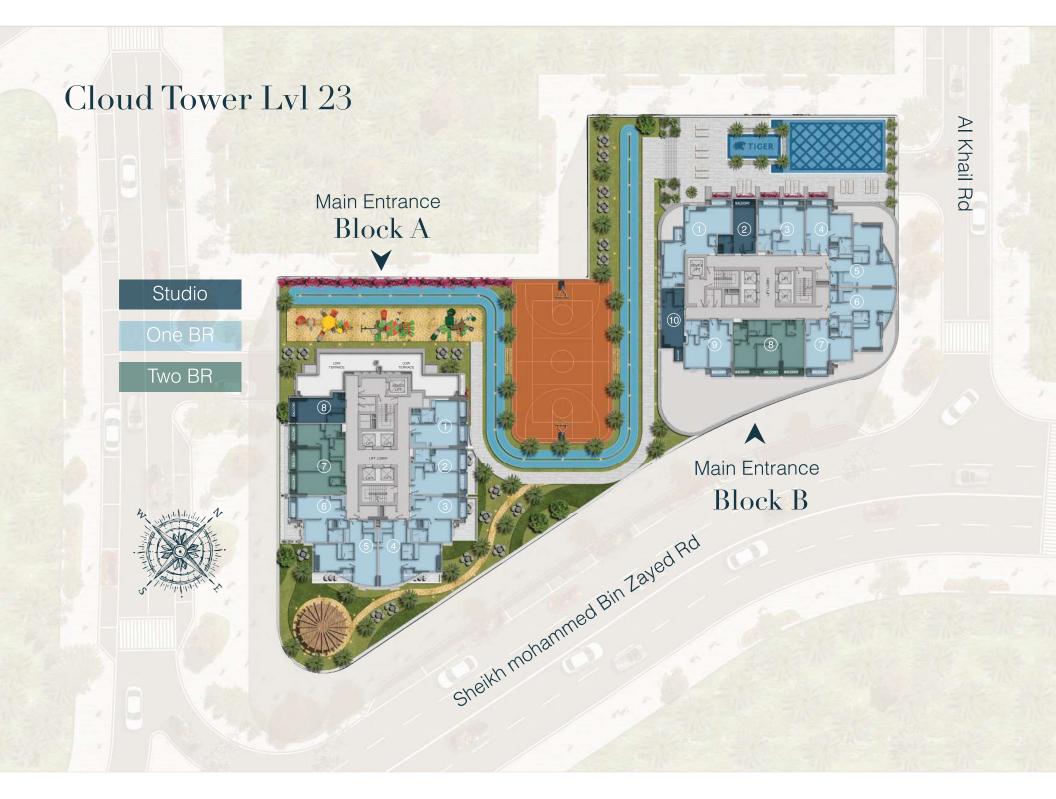

### CLOUD TOWERS

2 Basement Floors Ground Floor 4 Podium Parking 29 Residential Floors

447 residential units (229 Block A + 218 Block B) 6 Offices 3 Retail

I

1

I

### LOCATION

Cloud Towers is located in the heart of Dubai at the crossroads of culture, entertainment and luxury Life, JVT is a dream place to live in for all.

It is located in the center of all main locations, accessible from Sheikh Zayed Road, Emirates Road, Al Khail Road and Sheikh Mohammad Bin Zayed road.

Whether you want to go towards south or north, you'll find your detour in the easiest possible way.

The lobby has a relaxing ambiance with a large sitting area with soft lighting, luxury finishes, restrooms and security front desk.