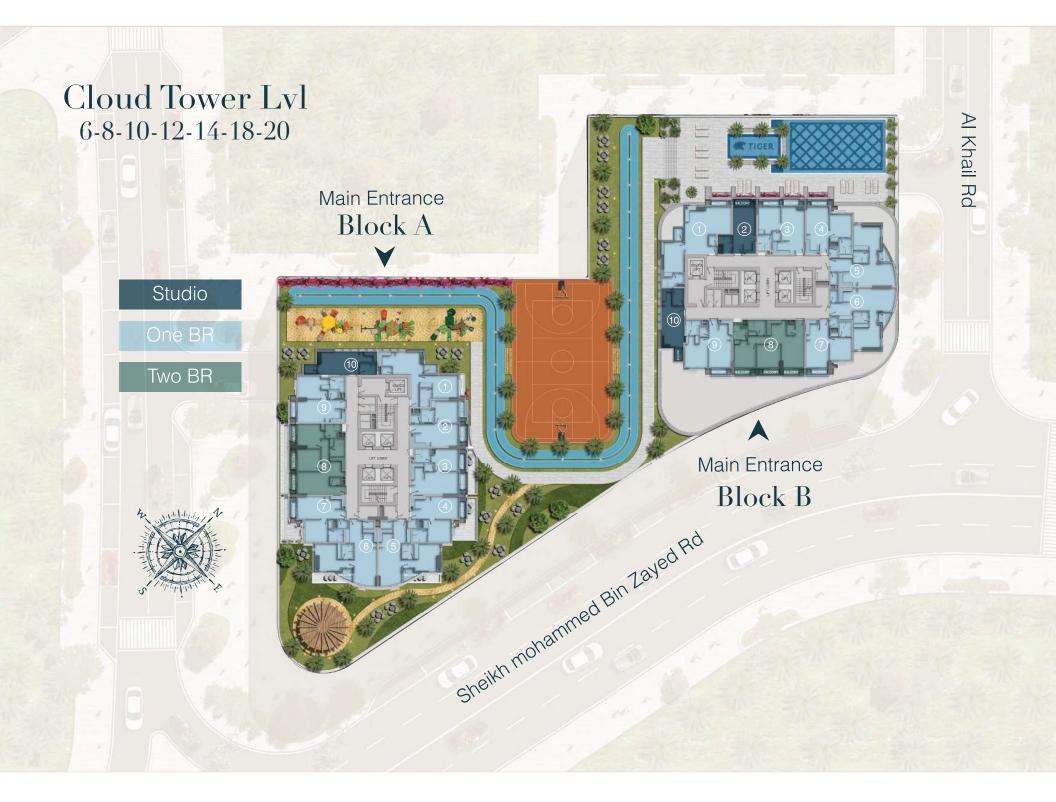

### CLOUD TOWERS

2 Basement Floors Ground Floor 4 Podium Parking 29 Residential Floors

447 residential units (229 Block A + 218 Block B) 6 Offices 3 Retail

I

1

I

### LOCATION

Cloud Towers is located in the heart of Dubai at the crossroads of culture, entertainment and luxury Life, JVT is a dream place to live in for all.

It is located in the center of all main locations, accessible from Sheikh Zayed Road, Emirates Road, Al Khail Road and Sheikh Mohammad Bin Zayed road.

Whether you want to go towards south or north, you'll find your detour in the easiest possible way.

The lobby has a relaxing ambiance with a large sitting area with soft lighting, luxury finishes, restrooms and security front desk.