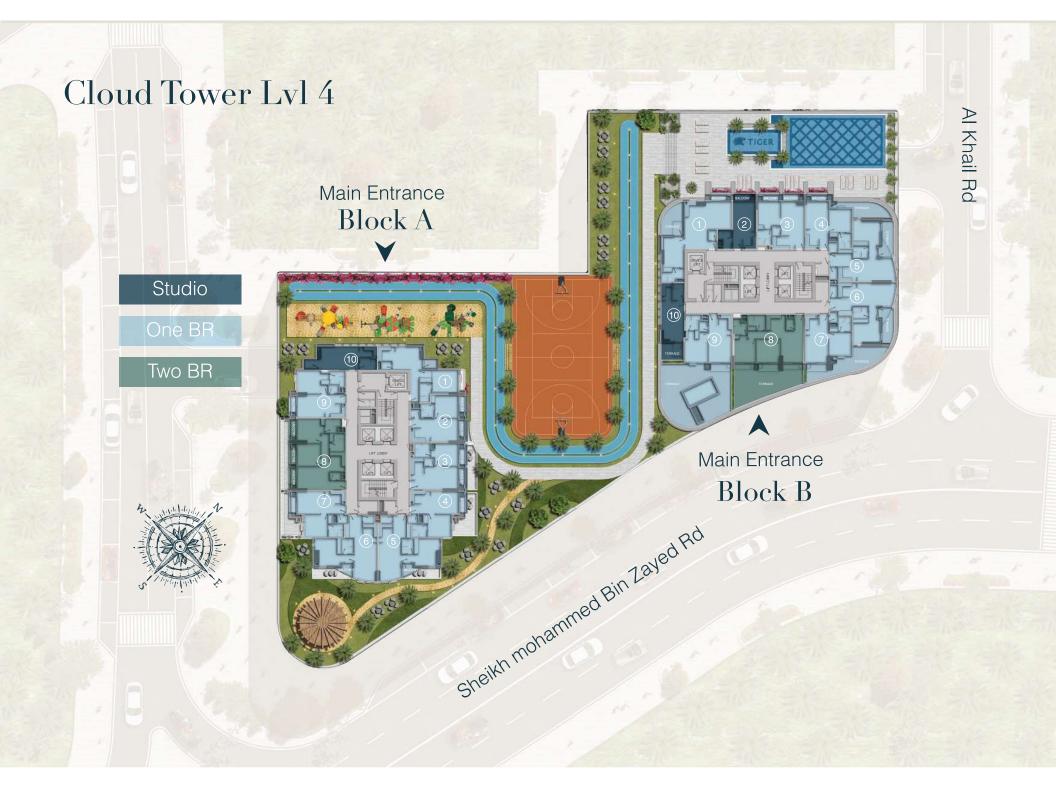

### CLOUD TOWERS

2 Basement Floors Ground Floor 4 Podium Parking 29 Residential Floors

447 residential units (229 Block A + 218 Block B) 6 Offices 3 Retail

I

1

I

### LOCATION

Cloud Towers is located in the heart of Dubai at the crossroads of culture, entertainment and luxury Life, JVT is a dream place to live in for all.

It is located in the center of all main locations, accessible from Sheikh Zayed Road, Emirates Road, Al Khail Road and Sheikh Mohammad Bin Zayed road.

Whether you want to go towards south or north, you'll find your detour in the easiest possible way.

The lobby has a relaxing ambiance with a large sitting area with soft lighting, luxury finishes, restrooms and security front desk.