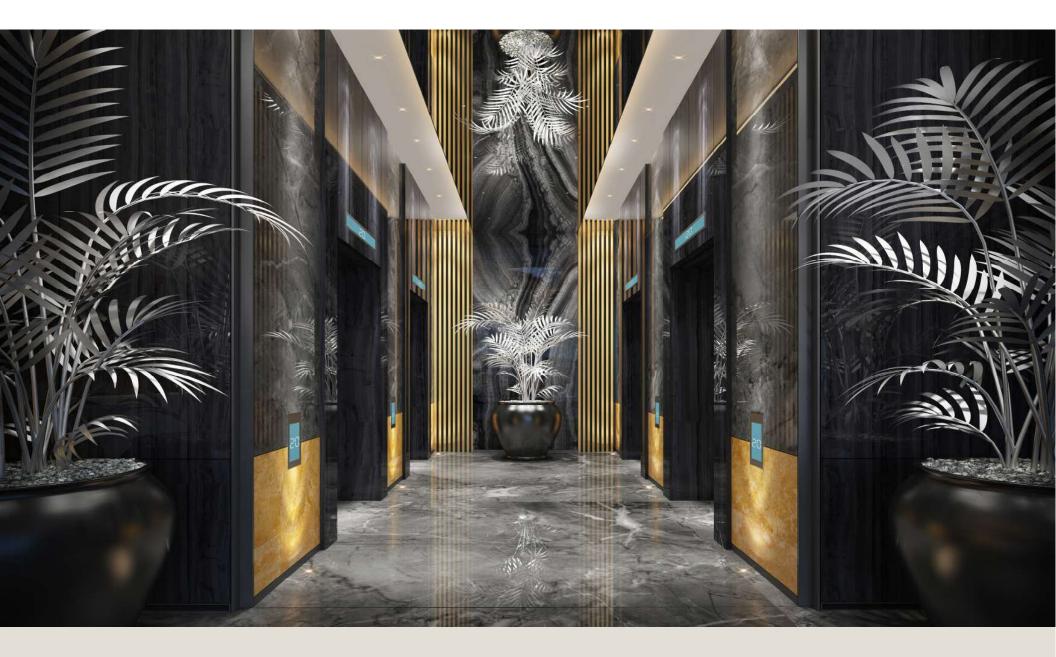

Whether you want to go towards south or north, you'll find your detour in the easiest possible way.

The lobby has a relaxing ambiance with a large sitting area with soft lighting, luxury finishes, restrooms and security front desk.