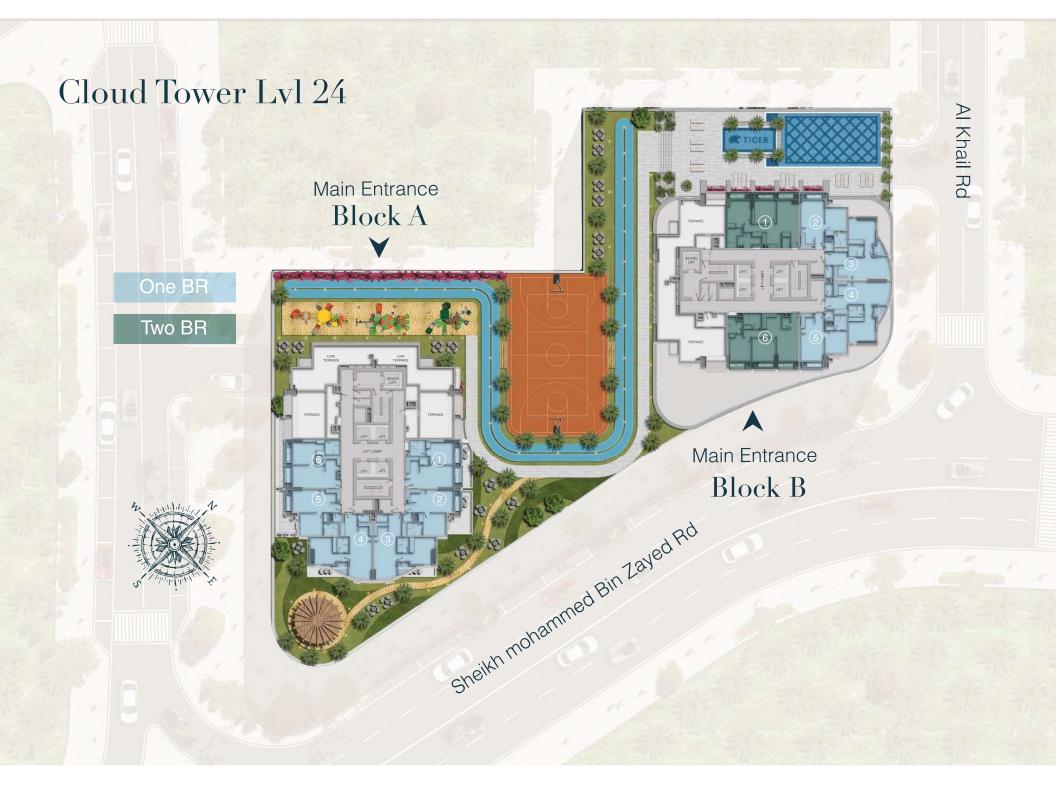

### CLOUD TOWERS

2 Basement Floors Ground Floor 4 Podium Parking 29 Residential Floors

447 residential units (229 Block A + 218 Block B) 6 Offices 3 Retail

I

1

I

### LOCATION

Cloud Towers is located in the heart of Dubai at the crossroads of culture, entertainment and luxury Life, JVT is a dream place to live in for all.

It is located in the center of all main locations, accessible from Sheikh Zayed Road, Emirates Road, Al Khail Road and Sheikh Mohammad Bin Zayed road.

Whether you want to go towards south or north, you'll find your detour in the easiest possible way.

The lobby has a relaxing ambiance with a large sitting area with soft lighting, luxury finishes, restrooms and security front desk.