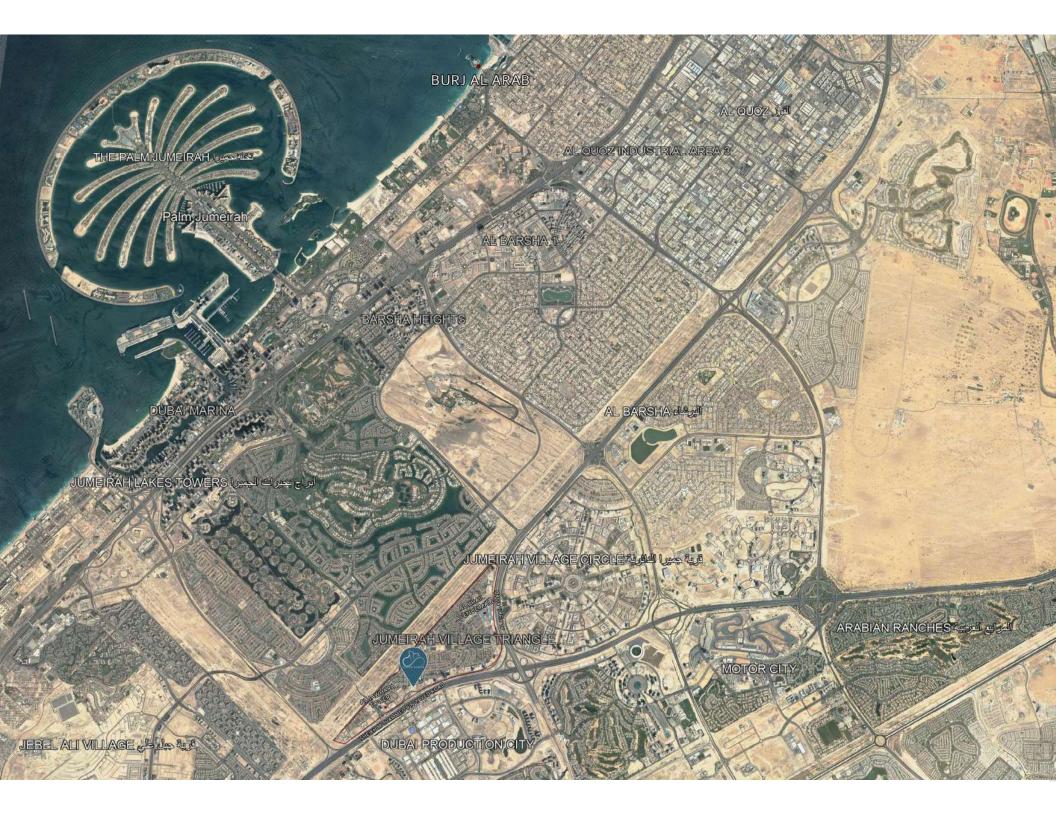

### LOCATION

Cloud Towers is located in the heart of Dubai at the crossroads of culture, entertainment and luxury Life, JVT is a dream place to live in for all.

It is located in the center of all main locations, accessible from Sheikh Zayed Road, Emirates Road, Al Khail Road and Sheikh Mohammad Bin Zayed road.

Whether you want to go towards south or north, you'll find your detour in the easiest possible way.

The lobby has a relaxing ambiance with a large sitting area with soft lighting, luxury finishes, restrooms and security front desk.