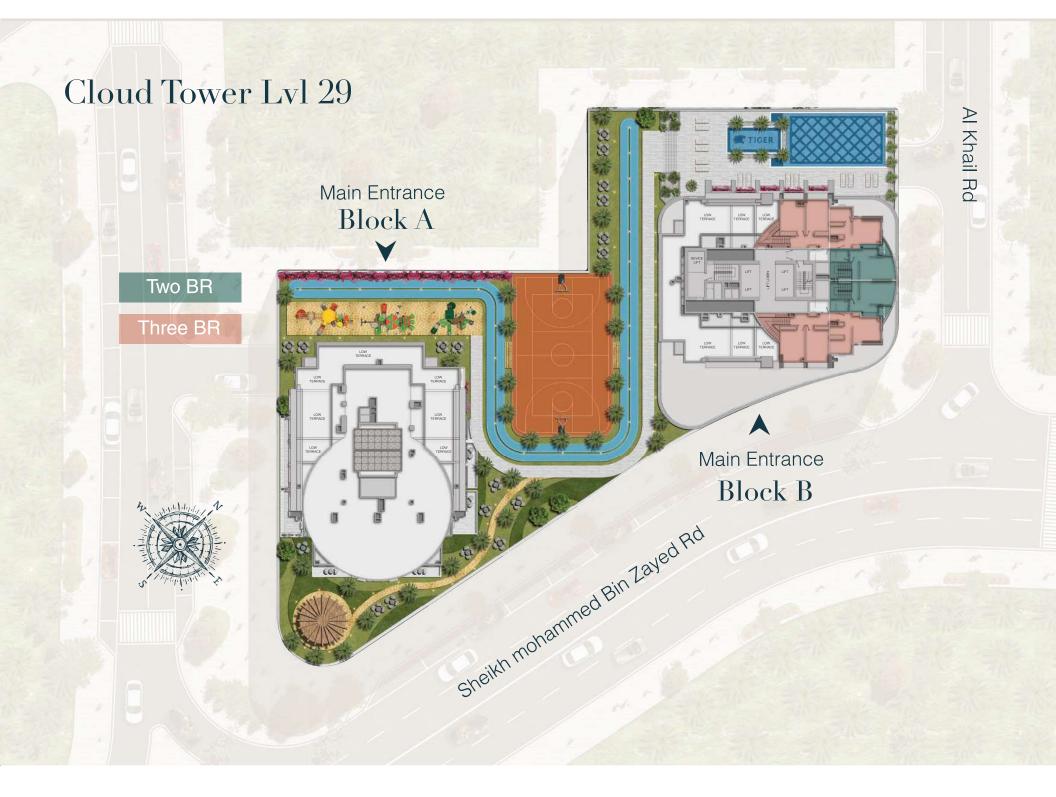

### CLOUD TOWERS

2 Basement Floors Ground Floor 4 Podium Parking 29 Residential Floors

447 residential units (229 Block A + 218 Block B) 6 Offices 3 Retail

I

1

I

#### FACILITIES

Cloud Towers In JVT will be the perfect place for your next home because we always think about your comfort and we value your needs. We launch Cloud Towers with latest amenities that is adequate to your life essentials.

Cloud Towers is proclaimed to have state of the art facilities in JVT.