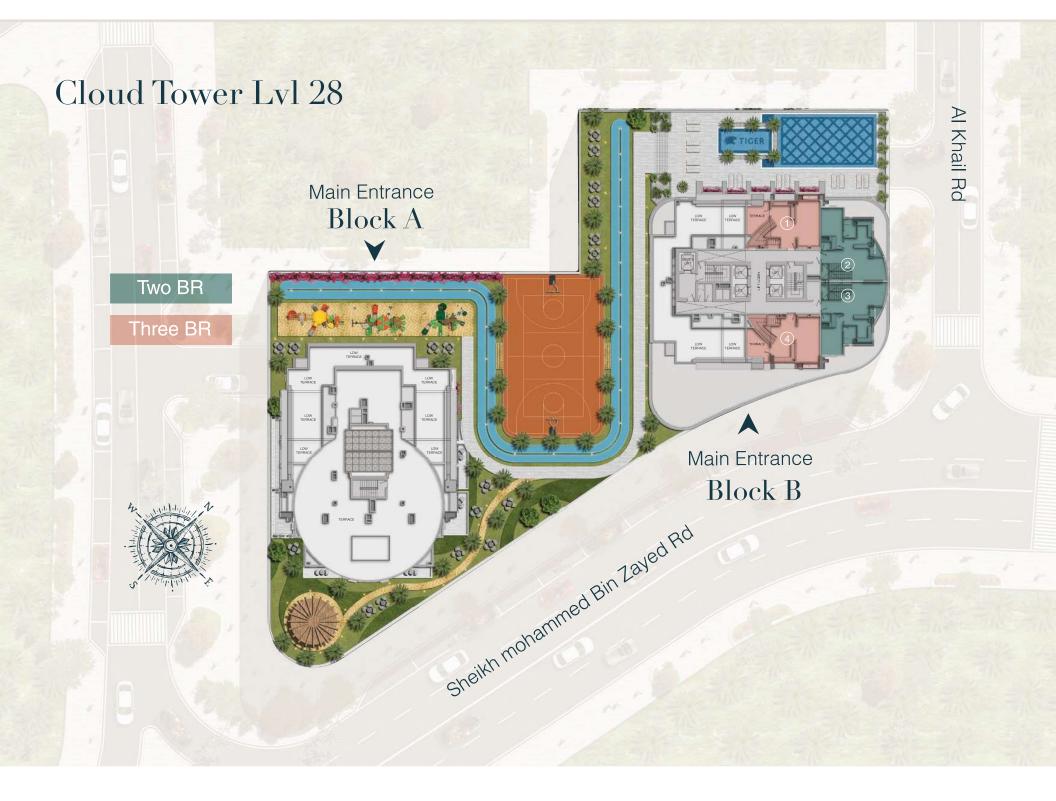

### CLOUD TOWERS

2 Basement Floors Ground Floor 4 Podium Parking 29 Residential Floors

447 residential units (229 Block A + 218 Block B) 6 Offices 3 Retail

I

1

I

#### FACILITIES

Cloud Towers In JVT will be the perfect place for your next home because we always think about your comfort and we value your needs. We launch Cloud Towers with latest amenities that is adequate to your life essentials.

Cloud Towers is proclaimed to have state of the art facilities in JVT.