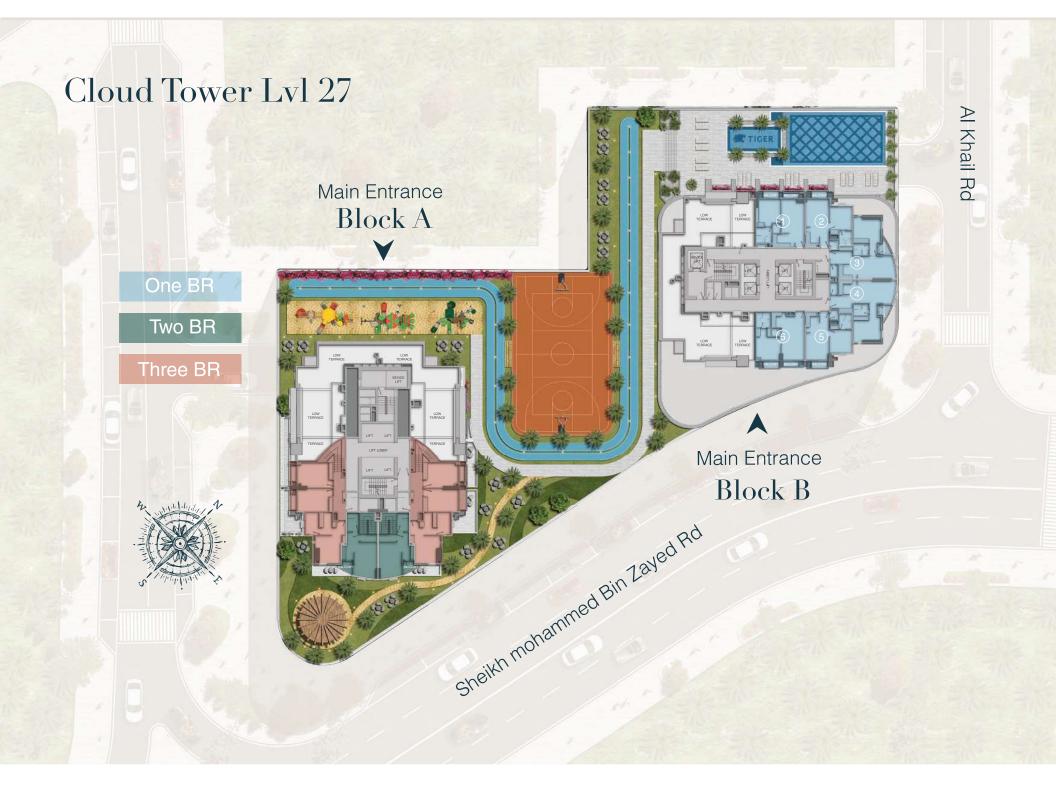

### CLOUD TOWERS

2 Basement Floors Ground Floor 4 Podium Parking 29 Residential Floors

447 residential units (229 Block A + 218 Block B) 6 Offices 3 Retail

I

1

I

#### FACILITIES

Cloud Towers In JVT will be the perfect place for your next home because we always think about your comfort and we value your needs. We launch Cloud Towers with latest amenities that is adequate to your life essentials.

Cloud Towers is proclaimed to have state of the art facilities in JVT.