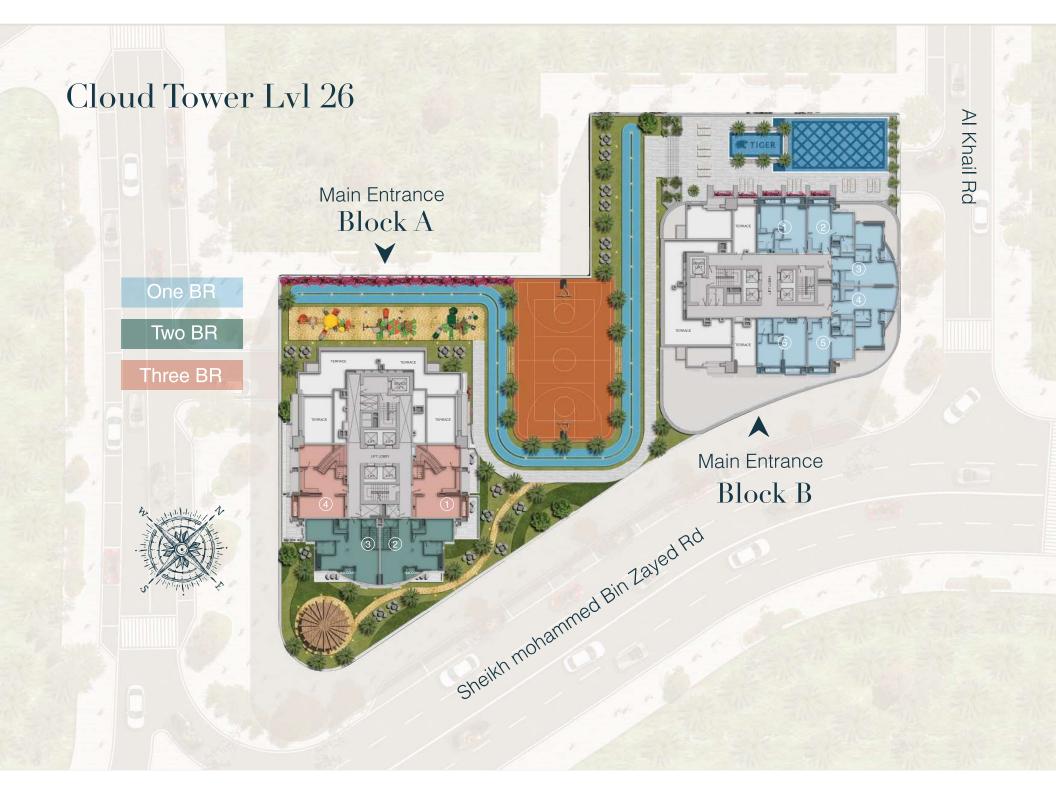

### CLOUD TOWERS

2 Basement Floors Ground Floor 4 Podium Parking 29 Residential Floors

447 residential units (229 Block A + 218 Block B) 6 Offices 3 Retail

I

1

I

#### FACILITIES

Cloud Towers In JVT will be the perfect place for your next home because we always think about your comfort and we value your needs. We launch Cloud Towers with latest amenities that is adequate to your life essentials.

Cloud Towers is proclaimed to have state of the art facilities in JVT.