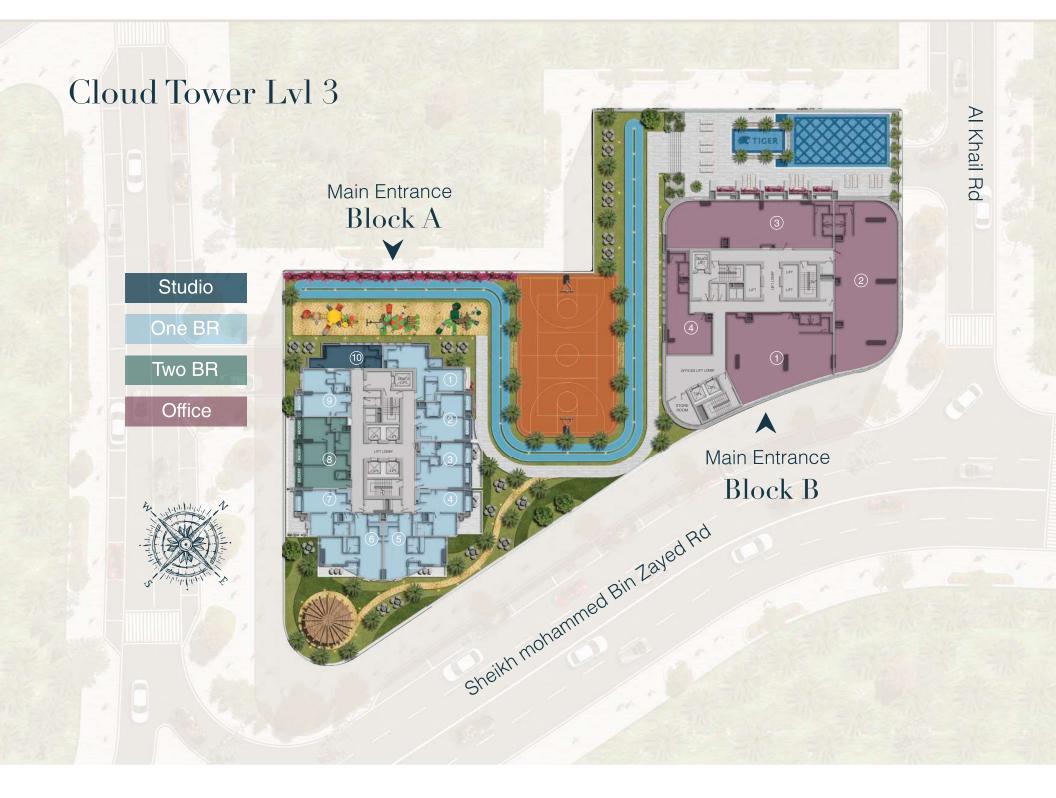

### CLOUD TOWERS

2 Basement Floors Ground Floor 4 Podium Parking 29 Residential Floors

447 residential units (229 Block A + 218 Block B) 6 Offices 3 Retail

I

1

I

### LOCATION

Cloud Towers is located in the heart of Dubai at the crossroads of culture, entertainment and luxury Life, JVT is a dream place to live in for all.

It is located in the center of all main locations, accessible from Sheikh Zayed Road, Emirates Road, Al Khail Road and Sheikh Mohammad Bin Zayed road.

Whether you want to go towards south or north, you'll find your detour in the easiest possible way.

The lobby has a relaxing ambiance with a large sitting area with soft lighting, luxury finishes, restrooms and security front desk.