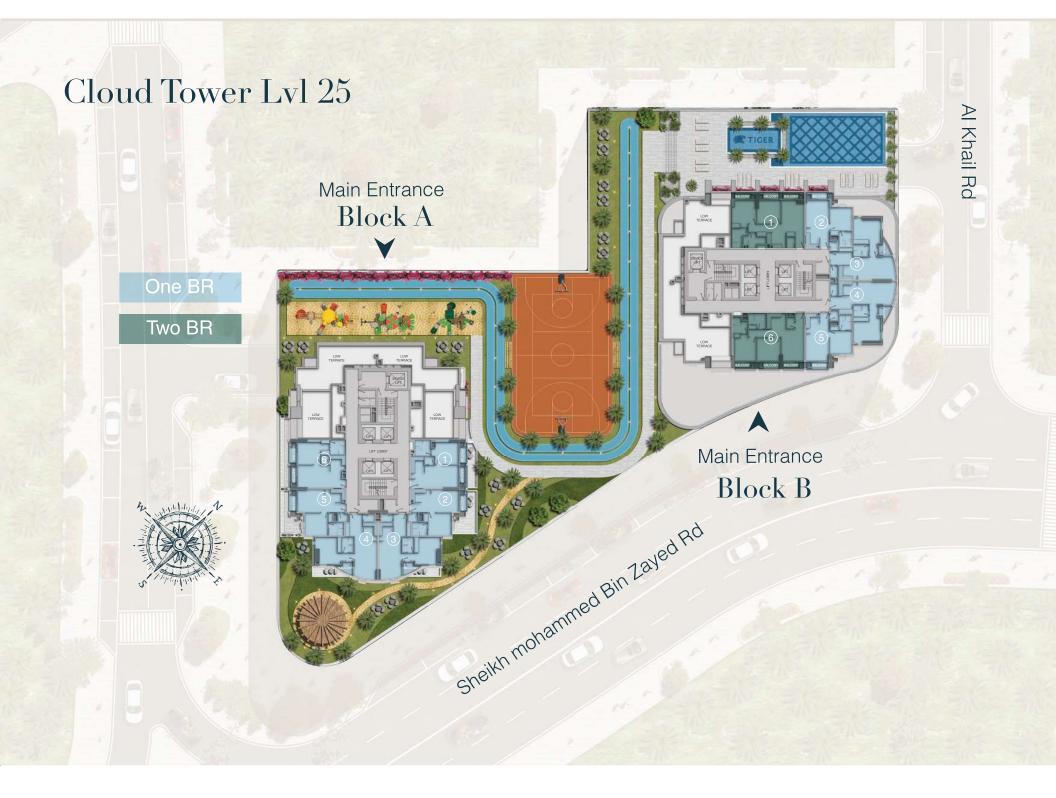

### CLOUD TOWERS

2 Basement Floors Ground Floor 4 Podium Parking 29 Residential Floors

447 residential units (229 Block A + 218 Block B) 6 Offices 3 Retail

I

1

I

### LOCATION

Cloud Towers is located in the heart of Dubai at the crossroads of culture, entertainment and luxury Life, JVT is a dream place to live in for all.

It is located in the center of all main locations, accessible from Sheikh Zayed Road, Emirates Road, Al Khail Road and Sheikh Mohammad Bin Zayed road.

Whether you want to go towards south or north, you'll find your detour in the easiest possible way.

The lobby has a relaxing ambiance with a large sitting area with soft lighting, luxury finishes, restrooms and security front desk.